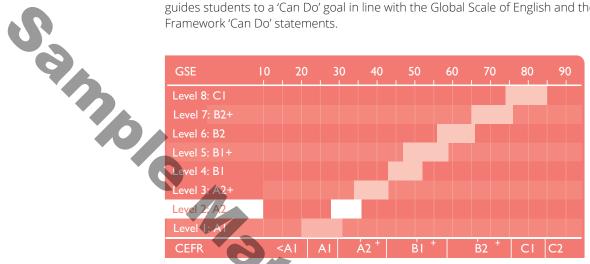

### The Global Scale of English and the Common **European Framework of Reference**

The Global Scale of English is a standardized, granular scale from 10 to 90 which measures English language proficiency. It is aligned with the Common European Framework of Reference (CEFR). Unlike the CEFR, which describes proficiency in terms of broad levels, the Global Scale of English identifies what a learner can do at each point on a more granular scale—and within a CEFR level. The scale is designed to motivate learners by demonstrating incremental progress in their language ability. The Global Scale of English forms the backbone for Pearson English course material and assessment.

CEFR and the Global Scale of English both comprise a number of Can Do statements, or "learning" objectives," for each of the four language skills, describing what learners should be able to do at different levels of proficiency. The learning objectives are written to reflect what a student 'Can Do' with language without regard to the context in which a language skill may surface. The GSE Learning Objectives have been aligned to the CEFR, and many additional statements created, rated for difficulty, and calibrated to the scale.

(P) New Pearson English descriptor

 $(W_A)$ WIDA ELD Standards (2012), adapted or edited

Visit english.com/gse to learn more about the Global Scale of English.

Business Partner is aligned with the Global Scale of English and the Common European Framework of Reference. It takes learners from CEFR A1 to B2+ (48-75 on the Global Scale of English). Each lesson guides students to a 'Can Do' goal in line with the Global Scale of English and the Common European Framework 'Can Do' statements.